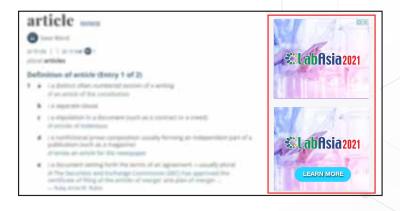

#### **Dynamic Remarketing Advertising**

Target visitors on 3rd party websites through content & their interests