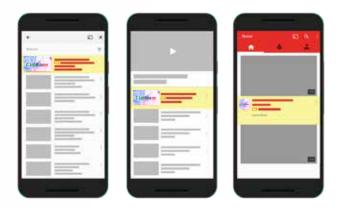

#### Search Engine Marketing (SEM)

Paid advertisements that appear on search engine results page

#### **Dynamic Remarketing Advertising**

Target visitors on 3rd party websites through content & their interests

#### **GMAIL ADVERTISING**

Interactive ads shown in promotion and social tabs of your inbox

#### **Discover Advertising (New Ad Format)**

Deliver highly visual, inspiring and personalised ads to your audience