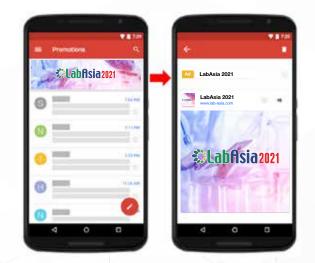

#### **GMAIL ADVERTISING**

Interactive ads shown in promotion and social tabs of your inbox