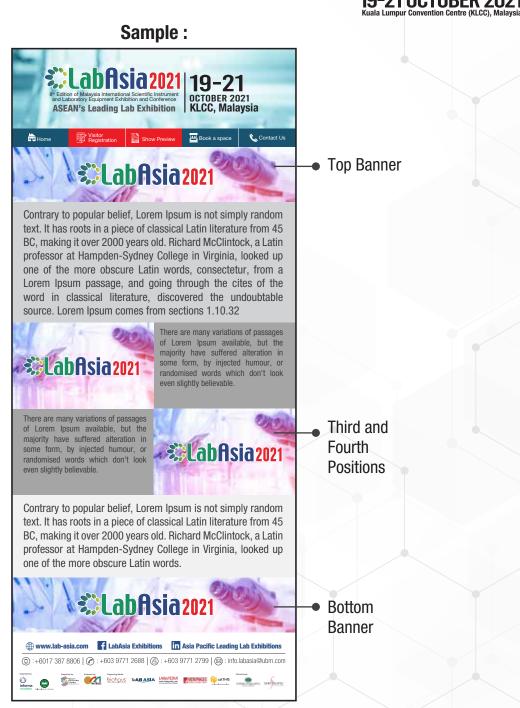

#### **ADVERTISING OPPORTUNITY**

Ads positions are filled on a first come first serve basis.

| Item                                               | Size            |
|----------------------------------------------------|-----------------|
| <b>1. Top Banner</b><br>Below featured article     | 750(w) x 300(h) |
| <b>2. Bottom Banner</b><br><i>Above contact us</i> | 750(w) x 300(h) |
| 3. Third and Fourth Positions                      | 350(w) x 250(h) |
| 4. Full Featured Content                           | 750(w) x (h)    |