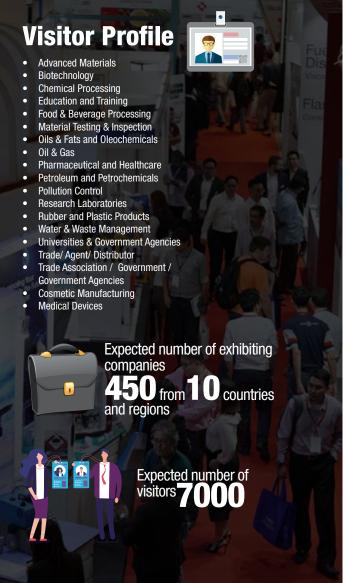

Rent a space, appoint a registered contractor Minimum: Eighteen (18) Square Meters (m2)



EXHIBITION STAND

## **Shell Scheme USD 468**

This complete build-up shell scheme will minimize your stand design problem

Minimum: Nine (9) Square Meters (m2)

Shell Scheme package includes:

- 1 x Information Counter
- 1 x Waste Paper Basket
- 1 x 13 Amp Single Phase Power Point
- · 2 x Folding Chairs
- 2 x Fluorescent Tube (40W)
- · Fascial Board with Exhibitor's Name and Booth Number
- Needle Punch Carpet Flooring
- White Laminated Plywood Panel with Aluminum Pole wherever applicable

## Secure Your Space Now

For exhibiting and visiting, please contact:

## **United Business Media (M) Sdn Bhd**

Suite 5-01, Level 5, Sunway VISIO Tower, Lingkaran SV, Sunway Velocity, 55100 Kuala Lumpur, Malays